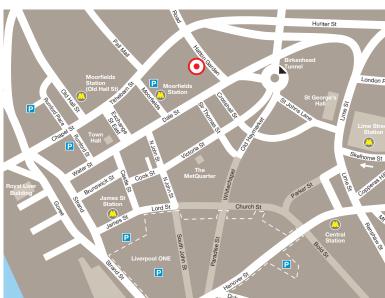

## **LOCATION**

- → LIVERPOOL CITY CENTRE
- → 5 MINUTES' WALK FROM MOORFIELDS STATION
- → CLOSE TO RETAIL, STUDENT & COMMERCIAL AREAS