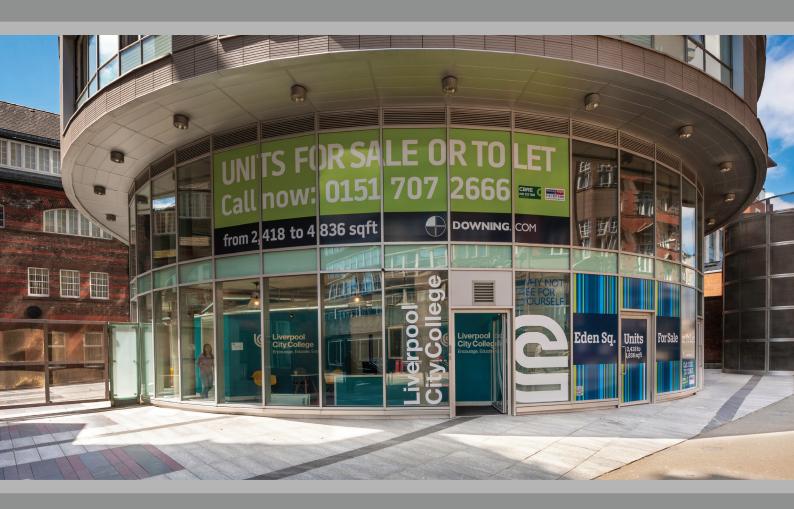

# EDEN SQUARE, LIVERPOOL L3 2FE

OFFICES TO LET OR FOR SALE FROM 378 TO 10,753 SQFT

If you're looking for an office in Liverpool city centre — big or small — we're sure we'll be able to accommodate your business.

#### **FEATURES**

- → SUITABLE FOR RETAIL, OFFICE, RESTAURANT, SURGERY OR OTHER COMMERCIAL USE
- → SECURE ALLOCATED CAR PARKING
- → AVAILABLE AS SHELL FINISH OR FITTED-OUT
- → SECURE MANAGED ENVIRONMENT
- → FLOOR TO CEILING WINDOWS
- → EPC EFFICIENCY RATING RANGE FROM C60-C70 (Suite specific EPCs available on request)

## **LOCATION**

- → LIVERPOOL CITY CENTRE
- → 5 MINUTES' WALK FROM MOORFIELDS STATION
- → CLOSE TO RETAIL, STUDENT & COMMERCIAL AREAS