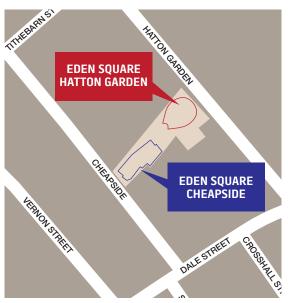

## **LOCATION**

- → LIVERPOOL CITY CENTRE
- → 5 MINUTES' WALK FROM MOORFIELDS STATION
- → CLOSE TO RETAIL, STUDENT & COMMERCIAL AREAS

## **TERMS**

All terms will be individually negotiated with occupiers. Each party will bear its own legal costs.

| HATTON GARDEN – FLOOR | NET AREA SQFT | NET AREA SQM |
|-----------------------|---------------|--------------|
| C1 Entrance/Reception | 291           | 27           |
| C1 Mezzanine          | 2,127         | 197          |
| C2 Entrance/Reception | 291           | 27           |
| C2 Mezzanine          | 2,127         | 197          |
| TOTAL                 | 4,836         | 448          |

| CHEAPSIDE – FLOOR | NET AREA SQFT | NET AREA SQM |
|-------------------|---------------|--------------|
| C1 Ground         | 378           | 35           |
| C2 Ground         | 1,873         | 174          |
| C1 Mezzanine      | 1,833         | 170          |
| C2 Mezzanine      | 1,833         | 170          |
| TOTAL             | 5.917         | 549          |